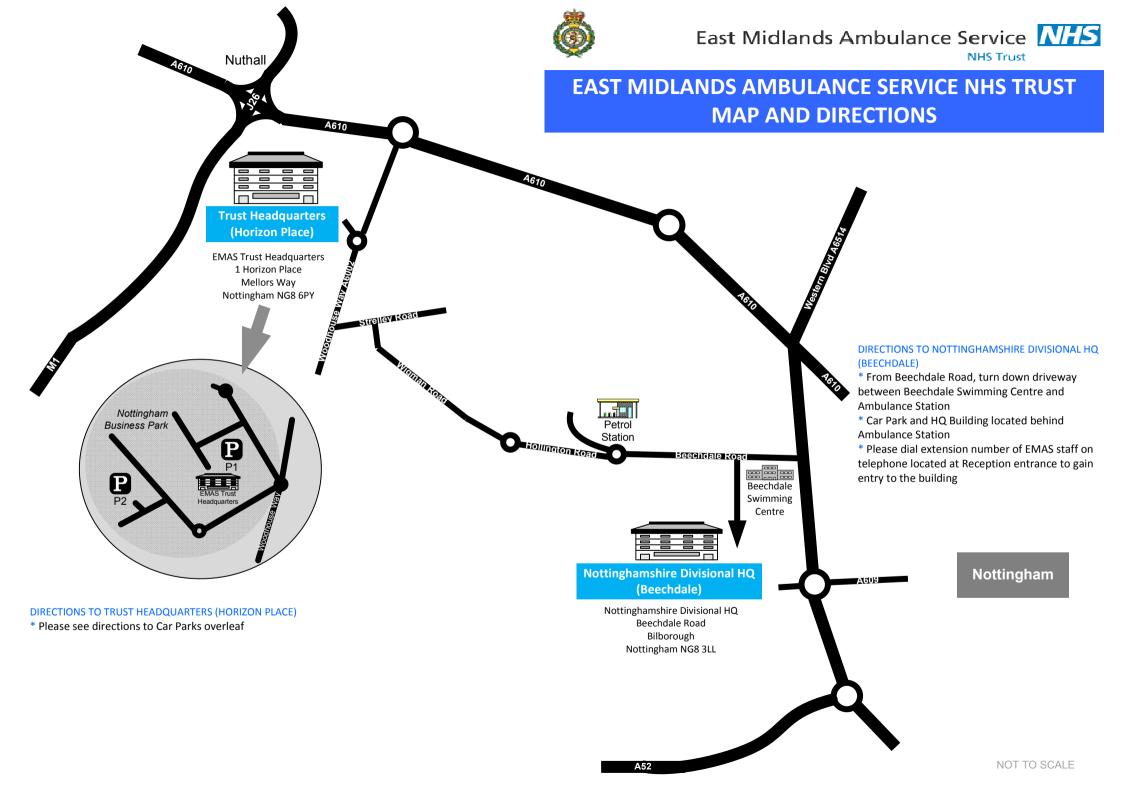

# TRUST HEADQUARTERS (HORIZON PLACE) PARKING MAP

EMAS Trust Headquarters

1 Horizon Place

Mellors Way

Nottingham NG8 6PY

# DIRECTIONS TO TRUST HEADQUARTERS (HORIZON PLACE)

\* From Woodhouse Way, take exit at roundabout into Nottingham Business Park.

#### **DIRECTIONS TO CAR PARK 1**

- \* From roundabout go up Mellors Way.
- \* Take first left; 1 Horizon Place is the building on the left.
- \* Please press the intercom button at the barrier to gain access or use your cotag to open barrier.
- \* If this car park is full, please use car park 2 behind the building.

### **DIRECTIONS TO CAR PARK 2**

\* Exit back to Nottingham Business Park roundabout, turn right, continue to next roundabout, turn right. Take first left, Orchard Court. Additional car park is on right. Please check daily barrier code for entry.

## WALKING DIRECTIONS FROM CAR PARK 2

- \* Walk back down Orchard Court, across road onto footpath.
- \* Follow footpath past statue and through big gate, turn right to front of Trust Headquarters building.
- \* Enter through far door on right, please sign in at Reception.