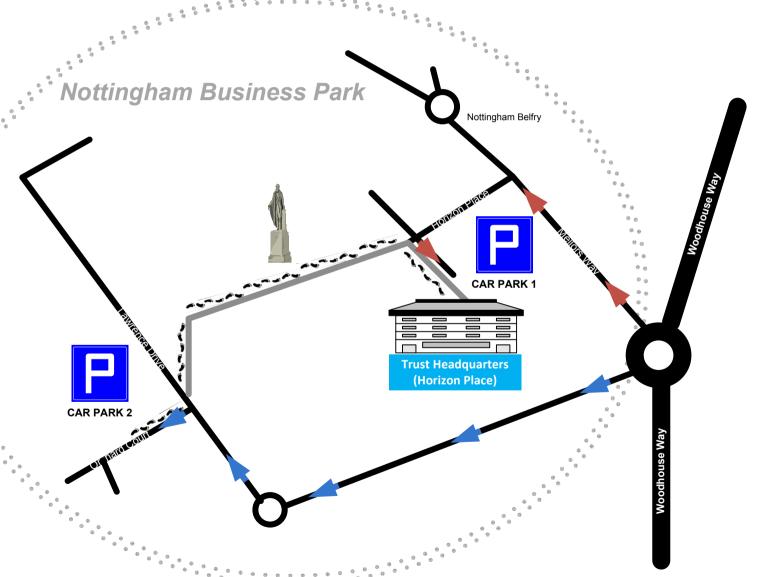

# DIRECTIONS TO TRUST HEADQUARTERS (HORIZON PLACE)

\* From Woodhouse Way, take exit at roundabout into Nottingham Business Park.

#### **DIRECTIONS TO CAR PARK 1**

- \* From roundabout go up Mellors Way.
- \* Take first left; 1 Horizon Place is the building on the left.
- \* Please press the intercom button at the barrier to gain access or use your cotag to open barrier.
- \* If this car park is full, please use car park 2 behind the building.

### **DIRECTIONS TO CAR PARK 2**

\* Exit back to Nottingham Business Park roundabout, turn right, continue to next roundabout, turn right. Take first left, Orchard Court. Additional car park is on right. Please check daily barrier code for entry.

## WALKING DIRECTIONS FROM CAR PARK 2

- \* Walk back down Orchard Court, across road onto footpath.
- \* Follow footpath past statue and through big gate, turn right to front of Trust Headquarters building.
- \* Enter through far door on right, please sign in at Reception.